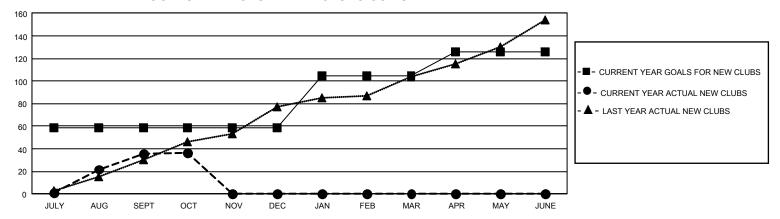

## GMT Constitutional Area 6 - S, Group A

REPORT DOES NOT INCLUDE CLUBS IN UNDISTRICTED AREAS.

| Clubs                 |               |           |               | Members               |                           |                         |                                                    |
|-----------------------|---------------|-----------|---------------|-----------------------|---------------------------|-------------------------|----------------------------------------------------|
| RESULTS FOR 2023-2024 |               |           |               | RESULTS FOR 2023-2024 |                           |                         |                                                    |
| QUARTER               | NEW CLUB GOAL | NEW CLUBS | DROPPED CLUBS | QUARTER               | IEMBER GROWTH NET<br>GOAL | MEMBER GROWTH<br>ACTUAL | DROPPED MEMBERS<br>ACTUAL (including<br>transfers) |
| JULY/AUG/SEPT         | 177           | 36        | 2             | JULY/AUG/SEP          | T 1099                    | 2,160                   | 1,361                                              |
| OCT/NOV/DEC           | 0             | 1         | 1             | OCT/NOV/DEC           | 720                       | 458                     | 166                                                |
| JAN/FEB/MAR           | 138           | 0         | 0             | JAN/FEB/MAR           | 858                       | 0                       | 0                                                  |
| APR/MAY/JUNE          | 63            | 0         | 0             | APR/MAY/JUNE          | 598                       | 0                       | 0                                                  |

## GOALS AND ACTUAL NEW CLUBS CUMULATIVE