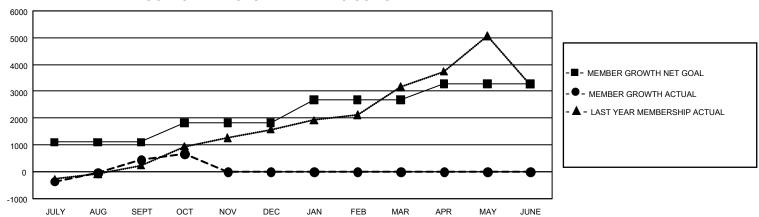

## GMT Constitutional Area 6 - S, Group A

REPORT DOES NOT INCLUDE CLUBS IN UNDISTRICTED AREAS.

| Clubs                 |               |           |               | Members               |                           |                         |                                                    |
|-----------------------|---------------|-----------|---------------|-----------------------|---------------------------|-------------------------|----------------------------------------------------|
| RESULTS FOR 2023-2024 |               |           |               | RESULTS FOR 2023-2024 |                           |                         |                                                    |
| QUARTER               | NEW CLUB GOAL | NEW CLUBS | DROPPED CLUBS | QUARTER               | IEMBER GROWTH NET<br>GOAL | MEMBER GROWTH<br>ACTUAL | DROPPED MEMBERS<br>ACTUAL (including<br>transfers) |
| JULY/AUG/SEPT         | 177           | 36        | 2             | JULY/AUG/SEP          | T 1099                    | 2,160                   | 1,361                                              |
| OCT/NOV/DEC           | 0             | 1         | 1             | OCT/NOV/DEC           | 720                       | 458                     | 166                                                |
| JAN/FEB/MAR           | 138           | 0         | 0             | JAN/FEB/MAR           | 858                       | 0                       | 0                                                  |
| APR/MAY/JUNE          | 63            | 0         | 0             | APR/MAY/JUNE          | 598                       | 0                       | 0                                                  |

## GOALS AND ACTUAL MEMBERS CUMULATIVE

| DROPPED CLUBS: 3 |       | 470 CLUBS OF 1,497 ADDED 1<br>OR MORE NEW MEMBERS | GENDER DISTRIBUTION                 |                 |  |
|------------------|-------|---------------------------------------------------|-------------------------------------|-----------------|--|
|                  |       |                                                   | MALE                                | 31,454 (75.71%) |  |
|                  |       |                                                   | FEMALE                              | 10,087 (24.28%) |  |
| DROPPED MEMBERS  |       |                                                   | NON BINARY                          | 0 (0.00%)       |  |
| DECEASED         | 24    |                                                   | PREFER NOT TO ANSWER                | 7 (0.02%)       |  |
| CLUB CANCELLED   | 28    |                                                   | TOTAL FAMILY UNIT MEMBERS 15,98     |                 |  |
| OTHER            | 1,598 | CLICK HERE FOR                                    |                                     |                 |  |
| TOTAL            | 1,650 | CUMULATIVE MEMBERSHIP  DATA                       | FAMILY MEMBERS PAYING HALF DUES 10, |                 |  |